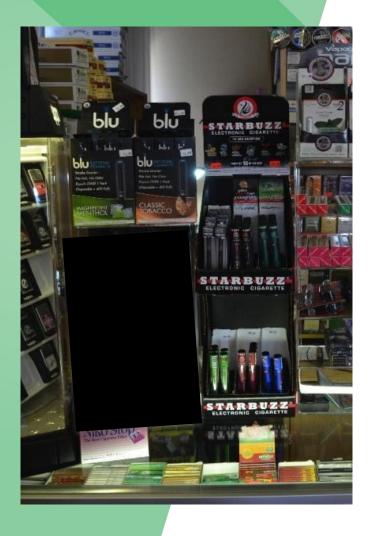

#### Point-Of-Sale (POS) tobacco advertising

- As tobacco advertising became more restricted, they shifted their focus to POS.
  - The majority of their advertising spending goes into POS marketing.
- People don't even notice POS advertising anymore because we are constantly surrounded by it, so much that is has become the norm.
- But we need to document the types of advertising they use to attract youth.
- This is where you come in...

#### **Environmental Scan Tool**

- ~ 10 minutes
- Assess the following:
  - Types of tobacco products
  - Outside advertisements
  - Store type
  - Store qualities (e.g., pharmacy, WIC)
  - Product placement
  - Interior tobacco ad placement
  - Price promotions