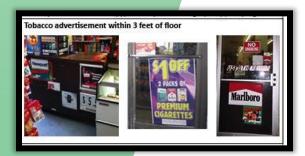

, Yes | 🗆 。No  |  |
| e. Any cigarette price promotions:                                                                                   |         |        |  |
| f. Any menthol cigarette price promotions?                                                                           | □, Yes  | 🗆 a No |  |





### Any product within 12 inches of youth products (toys, candy, gum, slushy/soda machines or ice cream)?

- Look carefully at the cigarette display
- 12 inches is roughly equal to two hand lengths
- Do not <u>count</u> cigarette advertisements near toys, candy, etc.
- Select Yes if any cigarette (menthol or non-menthol) is within 12 inches of question items
- If there are no cigarettes (menthol or non-menthol) within 12 inches of question items, select No



Within 3 feet of floor



### Product ad within 3 feet of floor?

- Look on door, near counter and around store entrance
- Do <u>not</u> include advertisements outside of the store (e.g., sidewalk signs) or behind the counter
- Select Yes if any cigarette (menthol or non-menthol) advertisement is within 3 feet of floor
- If there are no cigarette (menthol or non-menthol) advertisements within 3 feet of floor, select No

# Any cigarette or menthol cigarette price promotions?

- Select Yes if there is a visible cigarette or menthol cigarette price promotion inside or outside the store
- If there are no cigarette or menthol cigarette price promotions inside or outside the store, select No

| CIGARETTES                                                                                                           |