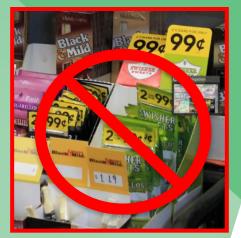

#### Point-Of-Sale (POS) tobacco advertising

- As tobacco advertising became more restricted, they shifted their focus to POS.
  - The majority of their advertising spending goes into POS marketing.
- People don't even notice POS advertising anymore because we are constantly surrounded by it, so much that is has become the norm.
- But we need to document the types of advertising they use to attract youth.
- This is where you come in...