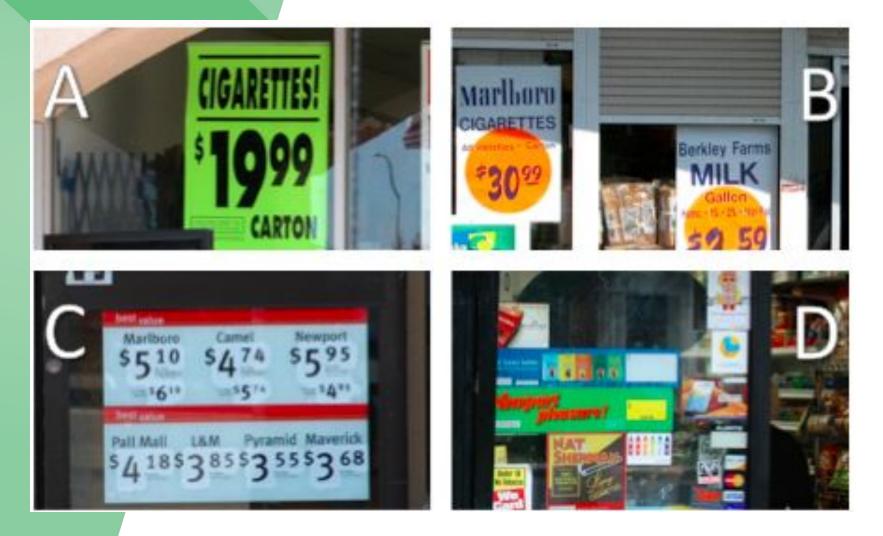

tine free and tobacco free



#### Accessories

- Drip Tips
  - Acts as a mouthpiece for the juice attachment
- Atomizer
  - Heating element that produces vapor from e-liquid





#### • Cartomizer

 Consists of an atomizer surrounded by a liquid-soaked poly-foam that acts as an e-liquid holder



- Clearomizer
  - Clear tank in which an atomizer is inserted









## Accessories

- Atomizer Adaptor
  - Allows you to use different sized batteries and cartridges
- Blank Cartridges
  - Refillable cartridge for e-liquid
- Portable Charging Cases/Carrying cases
  - Case for e-cig or e-hookah
- Volt Car adapter
  - Cigarettes lighter adapter used to charge e-cig or vape batteries

#### Let's practice...



#### Quiz #1: Which storefront windows/doors advertise tobacco products? (choose all)



Quiz #1: Which storefront windows/doors advertise tobacco products? Answer: B,C, D

Not an advertisement because it is unbranded.



# Quiz #2: Which products are advertised outside the store?



### EXTERIOR Which products are advertised outside the store (on windows/doors, building, 6. sidewalk or elsewhere)? □, Yes D No a. Cigarettes - non-menthol □ Yes D. No b. Cigarettes - menthol □, Yes D. No c. Cigarillos/little cigars □, Yes D. No d. Large cigars □, Yes D. No e. Chew, moist or dry snuff, dip or snus D. No □. Yes f. E-cigarettes

□ , Yes

D No

|    | -        |
|----|----------|
| g. | E-hookah |

Quiz #2: Which products are advertised outside the store? Answer: Cigarettes- non-menthol and cigarettes- menthol



### EXTERIOR

6. Which products are advertised outside the store (on