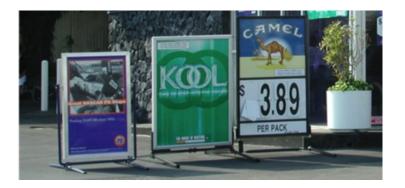

#### Point-Of-Sale (POS) tobacco advertising

- As tobacco advertising became more restricted, they shifted their focus to POS.
  - The majority of their advertising spending goes into POS marketing.
- People don't even notice POS advertising anymore because we are constantly surrounded by it, so much that is has become the norm.
- But we need to document the types of advertising they use to attract youth.
- This is where you come in...

#### **Environmental Scan Tool**

- ~ 10 minutes
- Assess the following:
  - Types of tobacco products
  - Outside advertisements
  - Store type
  - Store qualities (e.g., pharmacy, WIC)
  - Product placement
  - Interior tobacco ad placement
  - Price promotions