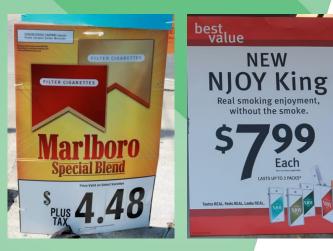

#### Point-Of-Sale (POS) tobacco advertising

- As tobacco advertising became more restricted, they shifted their focus to POS.
  - The majority of their advertising spending goes into POS marketing.
- People don't even notice POS advertising anymore because we are constantly surrounded by it, so much that is has become the norm.
- But we need to document the types of advertising they use to attract youth.
- This is where you come in...

#### **Environmental Scan Tool**

- ~ 10 minutes
- Assess the following:
  - Types of tobacco products
  - Outside advertisements
  - Store type
  - Store qualities (e.g., pharmacy, WIC)
  - Product placement
  - Interior tobacco ad placement
  - Price promotions