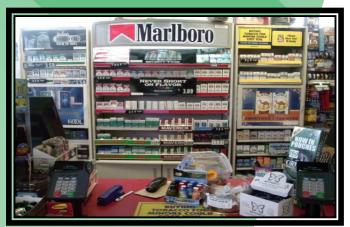

#### Point-Of-Sale (POS) tobacco advertising

- As tobacco advertising became more restricted, they shifted their focus to POS.
  - The majority of their advertising spending goes into POS marketing.
- People don't even notice POS advertising anymore because we are constantly surrounded by it, so much that is has become the norm.
- But we need to document the types of advertising they use to attract youth.
- This is where you come in...

#### **Environmental Scan Tool**

- ~ 10 minutes
- Assess the following:
  - Types of tobacco products
  - Outside advertisements
  - Store type
  - Store qualities (e.g., pharmacy, WIC)
  - Product placement
  - Interior tobacco ad placement
  - Price promotions