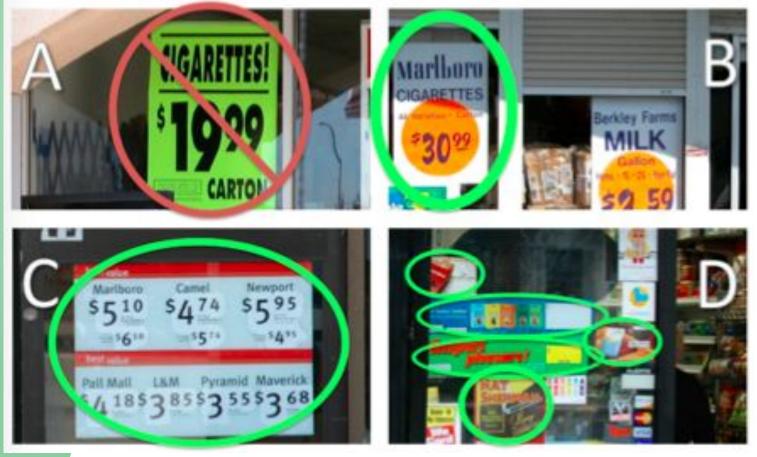

element that produces vapor from e-liquid





#### • Cartomizer

 Consists of an atomizer surrounded by a liquid-soaked poly-foam that acts as an e-liquid holder



- Clearomizer
  - Clear tank in which an atomizer is inserted









## Accessories

- Atomizer Adaptor
  - Allows you to use different sized batteries and cartridges
- Blank Cartridges
  - Refillable cartridge for e-liquid
- Portable Charging Cases/Carrying cases
  - Case for e-cig or e-hookah
- Volt Car adapter
  - Cigarettes lighter adapter used to charge e-cig or vape batteries

#### Let's practice...



#### Quiz #1: Which storefront windows/doors advertise tobacco products? (choose all)



Quiz #1: Which storefront windows/doors advertise tobacco products? Answer: B,C, D

Not an advertisement because it is unbranded.



# Quiz #2: Which products are advertised outside the store?



### EXTERIOR Which products are advertised outside the store (on windows/doors, building, 6. sidewalk or elsewhere)? □, Yes D No a. Cigarettes - non-menthol □ Yes D. No b. Cigarettes - menthol □, Yes D. No c. Cigarillos/little cigars □, Yes D. No d. Large cigars □, Yes D. No e. Chew, moist or dry snuff, dip or snus D. No □. Yes f. E-cigarettes

□ , Yes

D No

|    | -        |
|----|----------|
| g. | E-hookah |

Quiz #2: Which products are advertised outside the store? Answer: Cigarettes- non-menthol and cigarettes- menthol



### EXTERIOR

6. Which products are advertised outside the store (on windows/doors, building, sidewalk or elsewhere)?

| a. Cigarettes – non-menthol              | □, Yes             | 🗆 🛛 No