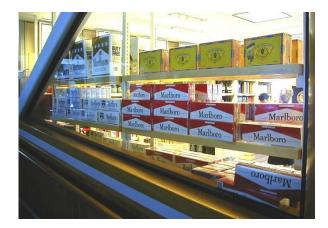

#### Point-Of-Sale (POS) tobacco advertising

- As tobacco advertising became more restricted, they shifted their focus to POS.
  - The majority of their advertising spending goes into POS marketing.
- People don't even notice POS advertising anymore because we are constantly surrounded by it, so much that is has become the norm.
- But we need to document the types of advertising they use to attract youth.
- This is where you come in...

#### **Environmental Scan Tool**

- ~ 10 minutes
- Assess the following:
  - Types of tobacco products
  - Outside advertisements
  - Store type
  - Store qualities (e.g., pharmacy, WIC)
  - Product placement
  - Interior tobacco ad placement
  - Price promotions