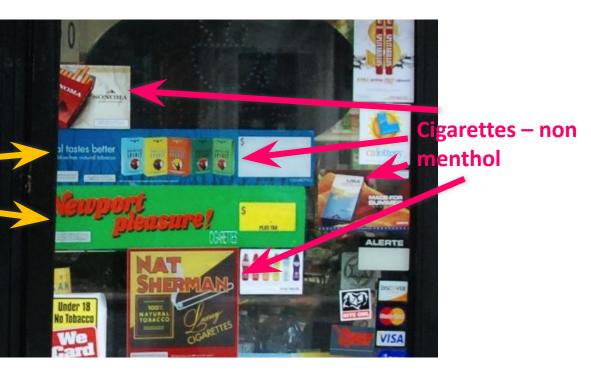

#### **Supplies**

- STARS paper assessment
- Pen or pencil
- Pocket guide/Protocol
- Optional: list of stores to visit, map of area

| Standardized                                                                                                                                                             | Date of visit: Start Time: End Time:                                                                                                                                                                                                                                                           |
|--------------------------------------------------------------------------------------------------------------------------------------------------------------------------|------------------------------------------------------------------------------------------------------------------------------------------------------------------------------------------------------------------------------------------------------------------------------------------------|
| Tobacco                                                                                                                                                                  | 2. School Name/ID:                                                                                                                                                                                                                                                                             |
| Assessment for                                                                                                                                                           | 3. Store Name/ID:                                                                                                                                                                                                                                                                              |
|                                                                                                                                                                          | Store name matches assigned name                                                                                                                                                                                                                                                               |
| Retail                                                                                                                                                                   | Store Address:       Actual address matches assigned address                                                                                                                                                                                                                                   |
| Settings (STARS)                                                                                                                                                         |                                                                                                                                                                                                                                                                                                |
| settings (STANS)                                                                                                                                                         | , Yes, I can                                                                                                                                                                                                                                                                                   |
| FIELD NOTES                                                                                                                                                              | , No, store does not exist , No, store is closed                                                                                                                                                                                                                                               |
| This retail environment provides a<br>great photo opportunity.                                                                                                           | No, under 18 not allowed to enter                                                                                                                                                                                                                                                              |
| great prioro opportunity.                                                                                                                                                | No, membership or fee required to enter No, environment unsafe for me                                                                                                                                                                                                                          |
|                                                                                                                                                                          | <ul> <li>No, asked to leave before completing the survey</li> </ul>                                                                                                                                                                                                                            |
|                                                                                                                                                                          | , Other (specify):                                                                                                                                                                                                                                                                             |
|                                                                                                                                                                          | EXTERIOR                                                                                                                                                                                                                                                                                       |
|                                                                                                                                                                          | Which products are advertised outside the store (on windows /doors, building                                                                                                                                                                                                                   |
|                                                                                                                                                                          | <ol> <li>sidewalk or elsewhere)?</li> </ol>                                                                                                                                                                                                                                                    |
|                                                                                                                                                                          | Cigarettes - non-menthol     Giarettes - menthol     Ves     No                                                                                                                                                                                                                                |
|                                                                                                                                                                          | Cigarettes – menthol     Cigaritles/little cigars     Ves     No                                                                                                                                                                                                                               |
|                                                                                                                                                                          | d. Large cigars D, Yes D, No                                                                                                                                                                                                                                                                   |
|                                                                                                                                                                          | e. Chew, moist or dry snuff, dip or snus                                                                                                                                                                                                                                                       |
|                                                                                                                                                                          | f. E-cigarettes , Yes , No                                                                                                                                                                                                                                                                     |
|                                                                                                                                                                          | g. E-hookah 🛛 , Yes 🔍 No                                                                                                                                                                                                                                                                       |
| Drug store/pharmacy (e.g.<br>Beer, wine, or liquor store i<br>Grocery store (e.g., small m<br>Mass merchandiser (e.g. W<br>Tobacco, Vape or Smoke st<br>Other (specify): | uarket/deli/produce market (=g3top & \$hop, Harris Teeter, Albertson's)<br>(alMart, Costco, B./'s, Sam's Club) or discount store (e.g., Dollar General, Family Dollar)<br>hop (e.g., cigar shops, hookah bars, e-cigarette shops, or other tobacco shops)<br>(e.g., donut shop, bait & tackle) |
| (Choose one)<br>, Yes and visible to custome<br>, Yes but not visible to custo                                                                                           | omers                                                                                                                                                                                                                                                                                          |
| No (STOP if focusing on to                                                                                                                                               |                                                                                                                                                                                                                                                                                                |
| <ol> <li>Does the store have a pharmacy</li> <li>Yes</li> <li>N</li> </ol>                                                                                               |                                                                                                                                                                                                                                                                                                |
| 10. Alcoholic beverages sold here?                                                                                                                                       | o SCTC                                                                                                                                                                                                                                                                                         |
|                                                                                                                                                                          | SCICA                                                                                                                                                                                                                                                                                          |
| 11. Does store display a graphic heal                                                                                                                                    |                                                                                                                                                                                                                                                                                                |