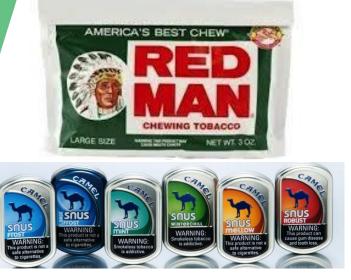

#### **Supplies**

- STARS paper assessment
- Pen or pencil
- Pocket guide/Protocol
- Optional: list of stores to visit, map of area

| Standardized                                                                                                                                                             | Date of visit: Start Time: End Time:                                                                                                                                                                                                                                                           |
|--------------------------------------------------------------------------------------------------------------------------------------------------------------------------|------------------------------------------------------------------------------------------------------------------------------------------------------------------------------------------------------------------------------------------------------------------------------------------------|
| Tobacco                                                                                                                                                                  | 2. School Name/ID:                                                                                                                                                                                                                                                                             |
| Assessment for                                                                                                                                                           | 3. Store Name/ID:                                                                                                                                                                                                                                                                              |
|                                                                                                                                                                          | Store name matches assigned name                                                                                                                                                                                                                                                               |
| Retail                                                                                                                                                                   | Store Address:       Actual address matches assigned address                                                                                                                                                                                                                                   |
| Settings (STARS)                                                                                                                                                         |                                                                                                                                                                                                                                                                                                |
| settings (STANS)                                                                                                                                                         | , Yes, I can                                                                                                                                                                                                                                                                                   |
| FIELD NOTES                                                                                                                                                              | , No, store does not exist , No, store is closed                                                                                                                                                                                                                                               |
| This retail environment provides a<br>great photo opportunity.                                                                                                           | No, under 18 not allowed to enter                                                                                                                                                                                                                                                              |
| great prioro opportunity.                                                                                                                                                | No, membership or fee required to enter No, environment unsafe for me                                                                                                                                                                                                                          |
|                                                                                                                                                                          | <ul> <li>No, asked to leave before completing the survey</li> </ul>                                                                                                                                                                                                                            |
|                                                                                                                                                                          | , Other (specify):                                                                                                                                                                                                                                                                             |
|                                                                                                                                                                          | EXTERIOR                                                                                                                                                                                                                                                                                       |
|                                                                                                                                                                          | Which products are advertised outside the store (on windows /doors, building                                                                                                                                                                                                                   |
|                                                                                                                                                                          | <ol> <li>sidewalk or elsewhere)?</li> </ol>                                                                                                                                                                                                                                                    |
|                                                                                                                                                                          | Cigarettes - non-menthol     Giarettes - menthol     Ves     No                                                                                                                                                                                                                                |
|                                                                                                                                                                          | Cigarettes – menthol     Cigaritles/little cigars     Ves     No                                                                                                                                                                                                                               |
|                                                                                                                                                                          | d. Large cigars D, Yes D, No                                                                                                                                                                                                                                                                   |
|                                                                                                                                                                          | e. Chew, moist or dry snuff, dip or snus                                                                                                                                                                                                                                                       |
|                                                                                                                                                                          | f. E-cigarettes , Yes , No                                                                                                                                                                                                                                                                     |
|                                                                                                                                                                          | g. E-hookah 🛛 , Yes 🔍 No                                                                                                                                                                                                                                                                       |
| Drug store/pharmacy (e.g.<br>Beer, wine, or liquor store i<br>Grocery store (e.g., small m<br>Mass merchandiser (e.g. W<br>Tobacco, Vape or Smoke st<br>Other (specify): | uarket/deli/produce market (=g3top & \$hop, Harris Teeter, Albertson's)<br>(alMart, Costco, B./'s, Sam's Club) or discount store (e.g., Dollar General, Family Dollar)<br>hop (e.g., cigar shops, hookah bars, e-cigarette shops, or other tobacco shops)<br>(e.g., donut shop, bait & tackle) |
| (Choose one)<br>, Yes and visible to custome<br>, Yes but not visible to custo                                                                                           | omers                                                                                                                                                                                                                                                                                          |
| No (STOP if focusing on to                                                                                                                                               |                                                                                                                                                                                                                                                                                                |
| <ol> <li>Does the store have a pharmacy</li> <li>Yes</li> <li>N</li> </ol>                                                                                               |                                                                                                                                                                                                                                                                                                |
| 10. Alcoholic beverages sold here?                                                                                                                                       | o SCTC                                                                                                                                                                                                                                                                                         |
|                                                                                                                                                                          | SCICA                                                                                                                                                                                                                                                                                          |
| 11. Does store display a graphic heal                                                                                                                                    |                                                                                                                                                                                                                                                                                                |