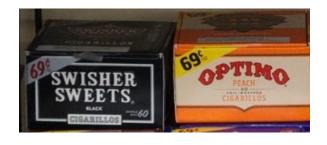

#### Point-Of-Sale (POS) tobacco advertising

- As tobacco advertising became more restricted, they shifted their focus to POS.
  - The majority of their advertising spending goes into POS marketing.
- People don't even notice POS advertising anymore because we are constantly surrounded by it, so much that is has become the norm.
- But we need to document the types of advertising they use to attract youth.
- This is where you come in...