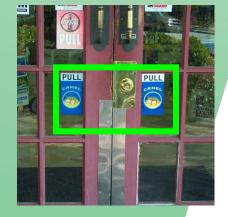

#### Point-Of-Sale (POS) tobacco advertising

- As tobacco advertising became more restricted, they shifted their focus to POS.
  - The majority of their advertising spending goes into POS marketing.
- People don't even notice POS advertising anymore because we are constantly surrounded by it, so much that is has become the norm.
- But we need to document the types of advertising they use to attract youth.
- This is where you come in...

#### **Environmental Scan Tool**

- ~ 10 minutes
- Assess the following:
  - Types of tobacco products
  - Outside advertisements
  - Store type
  - Store qualities (e.g., pharmacy, WIC)
  - Product placement
  - Interior tobacco ad placement
  - Price promotions