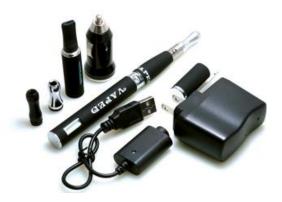

#### **Environmental Scan Tool**

- ~ 10 minutes
- Assess the following:
  - Types of tobacco products
  - Outside advertisements
  - Store type
  - Store qualities (e.g., pharmacy, WIC)
  - Product placement
  - Interior tobacco ad placement
  - Price promotions