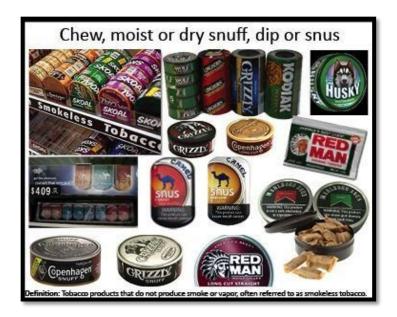

#### **Supplies**

- STARS paper assessment
- Pen or pencil
- Pocket guide/Protocol
- Optional: list of stores to visit, map of area

| Standardized                                                                                                                                                             | Date of visit: Start Time: End Time:                                                                                                                                                                                                                                                           |
|--------------------------------------------------------------------------------------------------------------------------------------------------------------------------|------------------------------------------------------------------------------------------------------------------------------------------------------------------------------------------------------------------------------------------------------------------------------------------------|
| Tobacco                                                                                                                                                                  | 2. School Name/ID:                                                                                                                                                                                                                                                                             |
| Assessment for                                                                                                                                                           | 3. Store Name/ID:                                                                                                                                                                                                                                                                              |
|                                                                                                                                                                          | Store name matches assigned name                                                                                                                                                                                                                                                               |
| Retail                                                                                                                                                                   | Store Address:       Actual address matches assigned address                                                                                                                                                                                                                                   |
| Settings (STARS)                                                                                                                                                         |                                                                                                                                                                                                                                                                                                |
| settings (STANS)                                                                                                                                                         | , Yes, I can                                                                                                                                                                                                                                                                                   |
| FIELD NOTES                                                                                                                                                              | , No, store does not exist , No, store is closed                                                                                                                                                                                                                                               |
| This retail environment provides a<br>great photo opportunity.                                                                                                           | No, under 18 not allowed to enter                                                                                                                                                                                                                                                              |
| great prioro opportunity.                                                                                                                                                | No, membership or fee required to enter No, environment unsafe for me                                                                                                                                                                                                                          |
|                                                                                                                                                                          | <ul> <li>No, asked to leave before completing the survey</li> </ul>                                                                                                                                                                                                                            |
|                                                                                                                                                                          | , Other (specify):                                                                                                                                                                                                                                                                             |
|                                                                                                                                                                          | EXTERIOR                                                                                                                                                                                                                                                                                       |
|                                                                                                                                                                          | Which products are advertised outside the store (on windows /doors, building                                                                                                                                                                                                                   |
|                                                                                                                                                                          | <ol> <li>sidewalk or elsewhere)?</li> </ol>                                                                                                                                                                                                                                                    |
|                                                                                                                                                                          | Cigarettes - non-menthol     Giarettes - menthol     Ves     No                                                                                                                                                                                                                                |
|                                                                                                                                                                          | Cigarettes – menthol     Cigaritles/little cigars     Ves     No                                                                                                                                                                                                                               |
|                                                                                                                                                                          | d. Large cigars D, Yes D, No                                                                                                                                                                                                                                                                   |
|                                                                                                                                                                          | e. Chew, moist or dry snuff, dip or snus                                                                                                                                                                                                                                                       |
|                                                                                                                                                                          | f. E-cigarettes , Yes , No                                                                                                                                                                                                                                                                     |
|                                                                                                                                                                          | g. E-hookah 🛛 , Yes 🔍 No                                                                                                                                                                                                                                                                       |
| Drug store/pharmacy (e.g.<br>Beer, wine, or liquor store i<br>Grocery store (e.g., small m<br>Mass merchandiser (e.g. W<br>Tobacco, Vape or Smoke st<br>Other (specify): | uarket/deli/produce market (=g3top & \$hop, Harris Teeter, Albertson's)<br>(alMart, Costco, B./'s, Sam's Club) or discount store (e.g., Dollar General, Family Dollar)<br>hop (e.g., cigar shops, hookah bars, e-cigarette shops, or other tobacco shops)<br>(e.g., donut shop, bait & tackle) |
| (Choose one)<br>, Yes and visible to custome<br>, Yes but not visible to custo                                                                                           | omers                                                                                                                                                                                                                                                                                          |
| No (STOP if focusing on to                                                                                                                                               |                                                                                                                                                                                                                                                                                                |
| <ol> <li>Does the store have a pharmacy</li> <li>Yes</li> <li>N</li> </ol>                                                                                               |                                                                                                                                                                                                                                                                                                |
| 10. Alcoholic beverages sold here?                                                                                                                                       | o SCTC                                                                                                                                                                                                                                                                                         |
|                                                                                                                                                                          | SCICA                                                                                                                                                                                                                                                                                          |
| 11. Does store display a graphic heal                                                                                                                                    |                                                                                                                                                                                                                                                                                                |