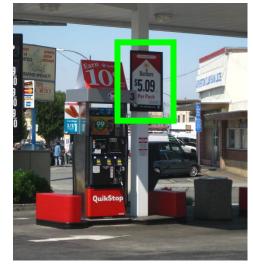

#### Point-Of-Sale (POS) tobacco advertising

- As tobacco advertising became more restricted, they shifted their focus to POS.
  - The majority of their advertising spending goes into POS marketing.
- People don't even notice POS advertising anymore because we are constantly surrounded by it, so much that is has become the norm.
- But we need to document the types of advertising they use to attract youth.
- This is where you come in...

#### **Environmental Scan Tool**

- ~ 10 minutes
- Assess the following:
  - Types of tobacco products
  - Outside advertisements
  - Store type
  - Store qualities (e.g., pharmacy, WIC)
  - Product placement
  - Interior tobacco ad placement
  - Price promotions