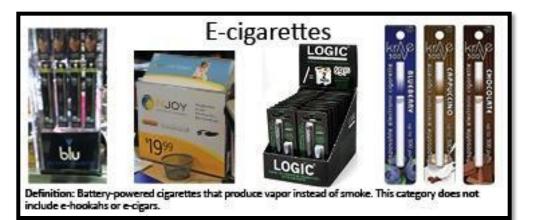

#### **Supplies**

- STARS paper assessment
- Pen or pencil
- Pocket guide/Protocol
- Optional: list of stores to visit, map of area

| Standardized                                                                                                                                                             | Date of visit: Start Time: End Time:                                                                                                                                                                                                                                                           |
|--------------------------------------------------------------------------------------------------------------------------------------------------------------------------|------------------------------------------------------------------------------------------------------------------------------------------------------------------------------------------------------------------------------------------------------------------------------------------------|
| Tobacco                                                                                                                                                                  | 2. School Name/ID:                                                                                                                                                                                                                                                                             |
| Assessment for                                                                                                                                                           | 3. Store Name/ID:                                                                                                                                                                                                                                                                              |
|                                                                                                                                                                          | Store name matches assigned name                                                                                                                                                                                                                                                               |
| Retail                                                                                                                                                                   | Store Address:       Actual address matches assigned address                                                                                                                                                                                                                                   |
| Settings (STARS)                                                                                                                                                         |                                                                                                                                                                                                                                                                                                |
| settings (STANS)                                                                                                                                                         | , Yes, I can                                                                                                                                                                                                                                                                                   |
| FIELD NOTES                                                                                                                                                              | , No, store does not exist , No, store is closed                                                                                                                                                                                                                                               |
| This retail environment provides a<br>great photo opportunity.                                                                                                           | No, under 18 not allowed to enter                                                                                                                                                                                                                                                              |
| great prioro opportunity.                                                                                                                                                | No, membership or fee required to enter No, environment unsafe for me                                                                                                                                                                                                                          |
|                                                                                                                                                                          | <ul> <li>No, asked to leave before completing the survey</li> </ul>                                                                                                                                                                                                                            |
|                                                                                                                                                                          | , Other (specify):                                                                                                                                                                                                                                                                             |
|                                                                                                                                                                          | EXTERIOR                                                                                                                                                                                                                                                                                       |
|                                                                                                                                                                          | Which products are advertised outside the store (on windows /doors, building                                                                                                                                                                                                                   |
|                                                                                                                                                                          | <ol> <li>sidewalk or elsewhere)?</li> </ol>                                                                                                                                                                                                                                                    |
|                                                                                                                                                                          | Cigarettes - non-menthol     Giarettes - menthol     Ves     No                                                                                                                                                                                                                                |
|                                                                                                                                                                          | Cigarettes – menthol     Cigaritles/little cigars     Ves     No                                                                                                                                                                                                                               |
|                                                                                                                                                                          | d. Large cigars D, Yes D, No                                                                                                                                                                                                                                                                   |
|                                                                                                                                                                          | e. Chew, moist or dry snuff, dip or snus                                                                                                                                                                                                                                                       |
|                                                                                                                                                                          | f. E-cigarettes , Yes , No                                                                                                                                                                                                                                                                     |
|                                                                                                                                                                          | g. E-hookah 🛛 , Yes 🔍 No                                                                                                                                                                                                                                                                       |
| Drug store/pharmacy (e.g.<br>Beer, wine, or liquor store i<br>Grocery store (e.g., small m<br>Mass merchandiser (e.g. W<br>Tobacco, Vape or Smoke st<br>Other (specify): | uarket/deli/produce market (=g3top & \$hop, Harris Teeter, Albertson's)<br>(alMart, Costco, B./'s, Sam's Club) or discount store (e.g., Dollar General, Family Dollar)<br>hop (e.g., cigar shops, hookah bars, e-cigarette shops, or other tobacco shops)<br>(e.g., donut shop, bait & tackle) |
| (Choose one)<br>, Yes and visible to custome<br>, Yes but not visible to custo                                                                                           | omers                                                                                                                                                                                                                                                                                          |
| No (STOP if focusing on to                                                                                                                                               |                                                                                                                                                                                                                                                                                                |
| <ol> <li>Does the store have a pharmacy</li> <li>Yes</li> <li>N</li> </ol>                                                                                               |                                                                                                                                                                                                                                                                                                |
| 10. Alcoholic beverages sold here?                                                                                                                                       | o SCTC                                                                                                                                                                                                                                                                                         |
|                                                                                                                                                                          | SCICA                                                                                                                                                                                                                                                                                          |
| 11. Does store display a graphic heal                                                                                                                                    |                                                                                                                                                                                                                                                                                                |