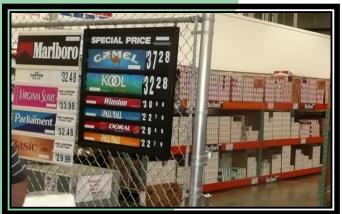

#### **Environmental Scan Tool**

- ~ 10 minutes
- Assess the following:
  - Types of tobacco products
  - Outside advertisements
  - Store type
  - Store qualities (e.g., pharmacy, WIC)
  - Product placement
  - Interior tobacco ad placement
  - Price promotions