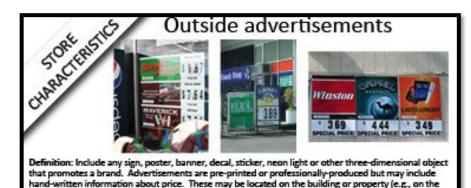

#### Point-Of-Sale (POS) tobacco advertising

- As tobacco advertising became more restricted, they shifted their focus to POS.
  - The majority of their advertising spending goes into POS marketing.
- People don't even notice POS advertising anymore because we are constantly surrounded by it, so much that is has become the norm.
- But we need to document the types of advertising they use to attract youth.
- This is where you come in...

#### **Environmental Scan Tool**

- ~ 10 minutes
- Assess the following:
  - Types of tobacco products
  - Outside advertisements
  - Store type
  - Store qualities (e.g., pharmacy, WIC)
  - Product placement
  - Interior tobacco ad placement
  - Price promotions