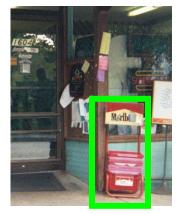

#### **Supplies**

- STARS paper assessment
- Pen or pencil
- Pocket guide/Protocol
- Optional: list of stores to visit, map of area

| Standardized                                                                                                                                                             | Date of visit: Start Time: End Time:                                                                                                                                                                                                                                                           |
|--------------------------------------------------------------------------------------------------------------------------------------------------------------------------|------------------------------------------------------------------------------------------------------------------------------------------------------------------------------------------------------------------------------------------------------------------------------------------------|
| Tobacco                                                                                                                                                                  | 2. School Name/ID:                                                                                                                                                                                                                                                                             |
| Assessment for                                                                                                                                                           | 3. Store Name/ID:                                                                                                                                                                                                                                                                              |
|                                                                                                                                                                          | Store name matches assigned name                                                                                                                                                                                                                                                               |
| Retail                                                                                                                                                                   | Store Address:       Actual address matches assigned address                                                                                                                                                                                                                                   |
| Settings (STARS)                                                                                                                                                         |                                                                                                                                                                                                                                                                                                |
| settings (STANS)                                                                                                                                                         | , Yes, I can                                                                                                                                                                                                                                                                                   |
| FIELD NOTES                                                                                                                                                              | , No, store does not exist , No, store is closed                                                                                                                                                                                                                                               |
| This retail environment provides a<br>great photo opportunity.                                                                                                           | No, under 18 not allowed to enter                                                                                                                                                                                                                                                              |
| great prioro opportunity.                                                                                                                                                | No, membership or fee required to enter No, environment unsafe for me                                                                                                                                                                                                                          |
|                                                                                                                                                                          | <ul> <li>No, asked to leave before completing the survey</li> </ul>                                                                                                                                                                                                                            |
|                                                                                                                                                                          | , Other (specify):                                                                                                                                                                                                                                                                             |
|                                                                                                                                                                          | EXTERIOR                                                                                                                                                                                                                                                                                       |
|                                                                                                                                                                          | Which products are advertised outside the store (on windows /doors, building                                                                                                                                                                                                                   |
|                                                                                                                                                                          | <ol> <li>sidewalk or elsewhere)?</li> </ol>                                                                                                                                                                                                                                                    |
|                                                                                                                                                                          | Cigarettes - non-menthol     Giarettes - menthol     Ves     No                                                                                                                                                                                                                                |
|                                                                                                                                                                          | Cigarettes – menthol     Cigaritles/little cigars     Ves     No                                                                                                                                                                                                                               |
|                                                                                                                                                                          | d. Large cigars D, Yes D, No                                                                                                                                                                                                                                                                   |
|                                                                                                                                                                          | e. Chew, moist or dry snuff, dip or snus                                                                                                                                                                                                                                                       |
|                                                                                                                                                                          | f. E-cigarettes , Yes , No                                                                                                                                                                                                                                                                     |
|                                                                                                                                                                          | g. E-hookah 🛛 , Yes 🔍 No                                                                                                                                                                                                                                                                       |
| Drug store/pharmacy (e.g.<br>Beer, wine, or liquor store i<br>Grocery store (e.g., small m<br>Mass merchandiser (e.g. W<br>Tobacco, Vape or Smoke st<br>Other (specify): | uarket/deli/produce market (=g3top & \$hop, Harris Teeter, Albertson's)<br>(alMart, Costco, B./'s, Sam's Club) or discount store (e.g., Dollar General, Family Dollar)<br>hop (e.g., cigar shops, hookah bars, e-cigarette shops, or other tobacco shops)<br>(e.g., donut shop, bait & tackle) |
| (Choose one)<br>, Yes and visible to custome<br>, Yes but not visible to custo                                                                                           | omers                                                                                                                                                                                                                                                                                          |
| No (STOP if focusing on to                                                                                                                                               |                                                                                                                                                                                                                                                                                                |
| <ol> <li>Does the store have a pharmacy</li> <li>Yes</li> <li>N</li> </ol>                                                                                               |                                                                                                                                                                                                                                                                                                |
| 10. Alcoholic beverages sold here?                                                                                                                                       | o SCTC                                                                                                                                                                                                                                                                                         |
|                                                                                                                                                                          | SCICA                                                                                                                                                                                                                                                                                          |
| 11. Does store display a graphic heal                                                                                                                                    |                                                                                                                                                                                                                                                                                                |