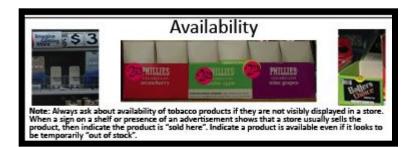

ocery store (e.g., small market/deli/produce market) or supermarket (e.g., Stop & Shop, Harris Teeter, Albertson's)
  - Mass merchandiser (e.g., WalMart, Costco, BJ's, Sam's Club) or discount store (e.g., Dollar General, Family Dollar) , Tobacco, Vape or Smoke shop (e.g., cigar shops, hookah bars, e-cigarette shops, or other tobacco shops)

  - Other (specify):

Any tobacco products sold here (i.e., cigarettes, cigars, cigarillos/little cigars, chew, moist or dry snuff, dip, snus, or e-cigarettes)? (Choose one)

(e.g., donut shop, bait & tackle

Version 1.0 (05/02/14

- Yes and visible to customers
- Yes but not visible to customers No [STOP if focusing on tobacco retailers]



10. Alcoholic beverages sold here? , Yes , No

11. Does store display a graphic health warning sign? , Yes , No





### Any tobacco products sold here?

- Select **Yes** if any tobacco product(s) is sold and is visible
- If you cannot see tobacco products, ask the • cashier whether the store sells them
- Select Yes, NOT visible to customers if tobacco • products are kept in a case so that they cannot be seen by customers
- Select **No** if there are no tobacco products sold at the location
  - Do not continue survey if focusing on tobacco retailers.



### Often near cash register



Walk around the store, particularly if you are in a supermarket or mass merchandiser.

### Where to look for tobacco products



Indicate that tobacco is still sold at the store even if the product is "out of stock"



Sometimes advertisements are visible but products are not. Products might not be visible if they are i