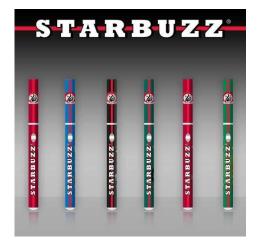

#### **Supplies**

- STARS paper assessment
- Pen or pencil
- Pocket guide/Protocol
- Optional: list of stores to visit, map of area

| Standardized                                                                                                                                                             | Date of visit: Start Time: End Time:                                                                                                                                                                                                                                                           |
|--------------------------------------------------------------------------------------------------------------------------------------------------------------------------|------------------------------------------------------------------------------------------------------------------------------------------------------------------------------------------------------------------------------------------------------------------------------------------------|
| Tobacco                                                                                                                                                                  | 2. School Name/ID:                                                                                                                                                                                                                                                                             |
| Assessment for                                                                                                                                                           | 3. Store Name/ID:                                                                                                                                                                                                                                                                              |
|                                                                                                                                                                          | Store name matches assigned name                                                                                                                                                                                                                                                               |
| Retail                                                                                                                                                                   | Store Address:       Actual address matches assigned address                                                                                                                                                                                                                                   |
| Settings (STARS)                                                                                                                                                         |                                                                                                                                                                                                                                                                                                |
| settings (STANS)                                                                                                                                                         | , Yes, I can                                                                                                                                                                                                                                                                                   |
| FIELD NOTES                                                                                                                                                              | , No, store does not exist , No, store is closed                                                                                                                                                                                                                                               |
| This retail environment provides a<br>great photo opportunity.                                                                                                           | No, under 18 not allowed to enter                                                                                                                                                                                                                                                              |
| great prioro opportunity.                                                                                                                                                | No, membership or fee required to enter No, environment unsafe for me                                                                                                                                                                                                                          |
|                                                                                                                                                                          | <ul> <li>No, asked to leave before completing the survey</li> </ul>                                                                                                                                                                                                                            |
|                                                                                                                                                                          | , Other (specify):                                                                                                                                                                                                                                                                             |
|                                                                                                                                                                          | EXTERIOR                                                                                                                                                                                                                                                                                       |
|                                                                                                                                                                          | Which products are advertised outside the store (on windows /doors, building                                                                                                                                                                                                                   |
|                                                                                                                                                                          | <ol> <li>sidewalk or elsewhere)?</li> </ol>                                                                                                                                                                                                                                                    |
|                                                                                                                                                                          | Cigarettes - non-menthol     Giarettes - menthol     Ves     No                                                                                                                                                                                                                                |
|                                                                                                                                                                          | Cigarettes – menthol     Cigaritles/little cigars     Ves     No                                                                                                                                                                                                                               |
|                                                                                                                                                                          | d. Large cigars D, Yes D, No                                                                                                                                                                                                                                                                   |
|                                                                                                                                                                          | e. Chew, moist or dry snuff, dip or snus                                                                                                                                                                                                                                                       |
|                                                                                                                                                                          | f. E-cigarettes , Yes , No                                                                                                                                                                                                                                                                     |
|                                                                                                                                                                          | g. E-hookah 🛛 , Yes 🔍 No                                                                                                                                                                                                                                                                       |
| Drug store/pharmacy (e.g.<br>Beer, wine, or liquor store i<br>Grocery store (e.g., small m<br>Mass merchandiser (e.g. W<br>Tobacco, Vape or Smoke st<br>Other (specify): | uarket/deli/produce market (=g3top & \$hop, Harris Teeter, Albertson's)<br>(alMart, Costco, B./'s, Sam's Club) or discount store (e.g., Dollar General, Family Dollar)<br>hop (e.g., cigar shops, hookah bars, e-cigarette shops, or other tobacco shops)<br>(e.g., donut shop, bait & tackle) |
| (Choose one)<br>, Yes and visible to custome<br>, Yes but not visible to custo                                                                                           | omers                                                                                                                                                                                                                                                                                          |
| No (STOP if focusing on to                                                                                                                                               |                                                                                                                                                                                                                                                                                                |
| <ol> <li>Does the store have a pharmacy</li> <li>Yes</li> <li>N</li> </ol>                                                                                               |                                                                                                                                                                                                                                                                                                |
| 10. Alcoholic beverages sold here?                                                                                                                                       | o SCTC                                                                                                                                                                                                                                                                                         |
|                                                                                                                                                                          | SCICA                                                                                                                                                                                                                                                                                          |
| 11. Does store display a graphic heal                                                                                                                                    |                                                                                                                                                                                                                                                                                                |