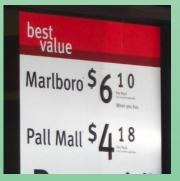

#### Point-Of-Sale (POS) tobacco advertising

- As tobacco advertising became more restricted, they shifted their focus to POS.
  - The majority of their advertising spending goes into POS marketing.
- People don't even notice POS advertising anymore because we are constantly surrounded by it, so much that is has become the norm.
- But we need to document the types of advertising they use to attract youth.
- This is where you come in...

#### **Environmental Scan Tool**

- ~ 10 minutes
- Assess the following:
  - Types of tobacco products
  - Outside advertisements
  - Store type
  - Store qualities (e.g., pharmacy, WIC)
  - Product placement
  - Interior tobacco ad placement
  - Price promotions