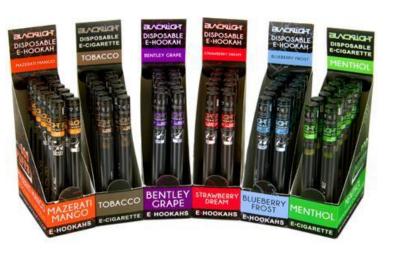

#### **Supplies**

- STARS paper assessment
- Pen or pencil
- Pocket guide/Protocol
- Optional: list of stores to visit, map of area

| Standardized                                                                                                                                                             | Date of visit: Start Time: End Time:                                                                                                                                                                                                                                                           |
|--------------------------------------------------------------------------------------------------------------------------------------------------------------------------|------------------------------------------------------------------------------------------------------------------------------------------------------------------------------------------------------------------------------------------------------------------------------------------------|
| Tobacco                                                                                                                                                                  | 2. School Name/ID:                                                                                                                                                                                                                                                                             |
| Assessment for                                                                                                                                                           | 3. Store Name/ID:                                                                                                                                                                                                                                                                              |
|                                                                                                                                                                          | Store name matches assigned name                                                                                                                                                                                                                                                               |
| Retail                                                                                                                                                                   | Store Address:       Actual address matches assigned address                                                                                                                                                                                                                                   |
| Settings (STARS)                                                                                                                                                         |                                                                                                                                                                                                                                                                                                |
| settings (STANS)                                                                                                                                                         | , Yes, I can                                                                                                                                                                                                                                                                                   |
| FIELD NOTES                                                                                                                                                              | , No, store does not exist , No, store is closed                                                                                                                                                                                                                                               |
| This retail environment provides a<br>great photo opportunity.                                                                                                           | No, under 18 not allowed to enter                                                                                                                                                                                                                                                              |
| great prioro opportunity.                                                                                                                                                | No, membership or fee required to enter No, environment unsafe for me                                                                                                                                                                                                                          |
|                                                                                                                                                                          | <ul> <li>No, asked to leave before completing the survey</li> </ul>                                                                                                                                                                                                                            |
|                                                                                                                                                                          | , Other (specify):                                                                                                                                                                                                                                                                             |
|                                                                                                                                                                          | EXTERIOR                                                                                                                                                                                                                                                                                       |
|                                                                                                                                                                          | Which products are advertised outside the store (on windows /doors, building                                                                                                                                                                                                                   |
|                                                                                                                                                                          | <ol> <li>sidewalk or elsewhere)?</li> </ol>                                                                                                                                                                                                                                                    |
|                                                                                                                                                                          | Cigarettes - non-menthol     Giarettes - menthol     Ves     No                                                                                                                                                                                                                                |
|                                                                                                                                                                          | Cigarettes – menthol     Cigaritles/little cigars     Ves     No                                                                                                                                                                                                                               |
|                                                                                                                                                                          | d. Large cigars D, Yes D, No                                                                                                                                                                                                                                                                   |
|                                                                                                                                                                          | e. Chew, moist or dry snuff, dip or snus                                                                                                                                                                                                                                                       |
|                                                                                                                                                                          | f. E-cigarettes , Yes , No                                                                                                                                                                                                                                                                     |
|                                                                                                                                                                          | g. E-hookah 🛛 , Yes 🔍 No                                                                                                                                                                                                                                                                       |
| Drug store/pharmacy (e.g.<br>Beer, wine, or liquor store i<br>Grocery store (e.g., small m<br>Mass merchandiser (e.g. W<br>Tobacco, Vape or Smoke st<br>Other (specify): | uarket/deli/produce market (=g3top & \$hop, Harris Teeter, Albertson's)<br>(alMart, Costco, B./'s, Sam's Club) or discount store (e.g., Dollar General, Family Dollar)<br>hop (e.g., cigar shops, hookah bars, e-cigarette shops, or other tobacco shops)<br>(e.g., donut shop, bait & tackle) |
| (Choose one)<br>, Yes and visible to custome<br>, Yes but not visible to custo                                                                                           | omers                                                                                                                                                                                                                                                                                          |
| No (STOP if focusing on to                                                                                                                                               |                                                                                                                                                                                                                                                                                                |
| <ol> <li>Does the store have a pharmacy</li> <li>Yes</li> <li>N</li> </ol>                                                                                               |                                                                                                                                                                                                                                                                                                |
| 10. Alcoholic beverages sold here?                                                                                                                                       | o SCTC                                                                                                                                                                                                                                                                                         |
|                                                                                                                                                                          | SCICA                                                                                                                                                                                                                                                                                          |
| 11. Does store display a graphic heal                                                                                                                                    |                                                                                                                                                                                                                                                                                                |