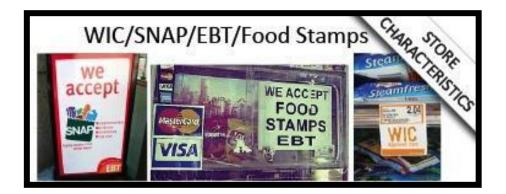

#### **Environmental Scan Tool**

- ~ 10 minutes
- Assess the following:
  - Types of tobacco products
  - Outside advertisements
  - Store type
  - Store qualities (e.g., pharmacy, WIC)
  - Product placement
  - Interior tobacco ad placement
  - Price promotions