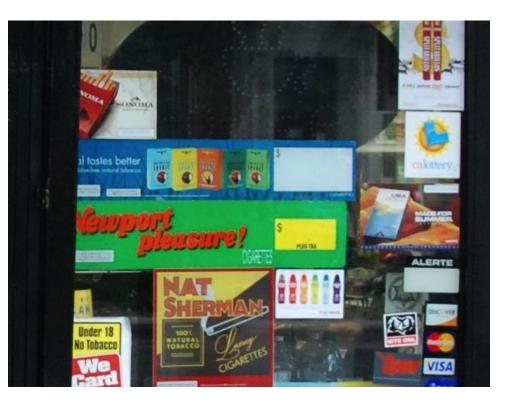

#### Point-Of-Sale (POS) tobacco advertising

- As tobacco advertising became more restricted, they shifted their focus to POS.
  - The majority of their advertising spending goes into POS marketing.
- People don't even notice POS advertising anymore because we are constantly surrounded by it, so much that is has become the norm.
- But we need to document the types of advertising they use to attract youth.
- This is where you come in...

#### **Objectives for data collectors**

- Understand the importance of the <u>point-of-sale environment</u>
- Recognize key product categories and brands.
- Learn key concepts:
  - Tobacco Flavors
  - Store Types
  - Advertisements
  - Product Placement
  - Price Promotions
  - Product Pricing

#### **Environmental Scan Tool**

- ~ 10 minutes
- Assess the following:
  - Types of tobacco products
  - Outside advertisements
  - Store type
  - Store qualities (e.g., pharmacy, WIC)
  - Product placement
  - Interior tobacco ad placement
  - Price promotions